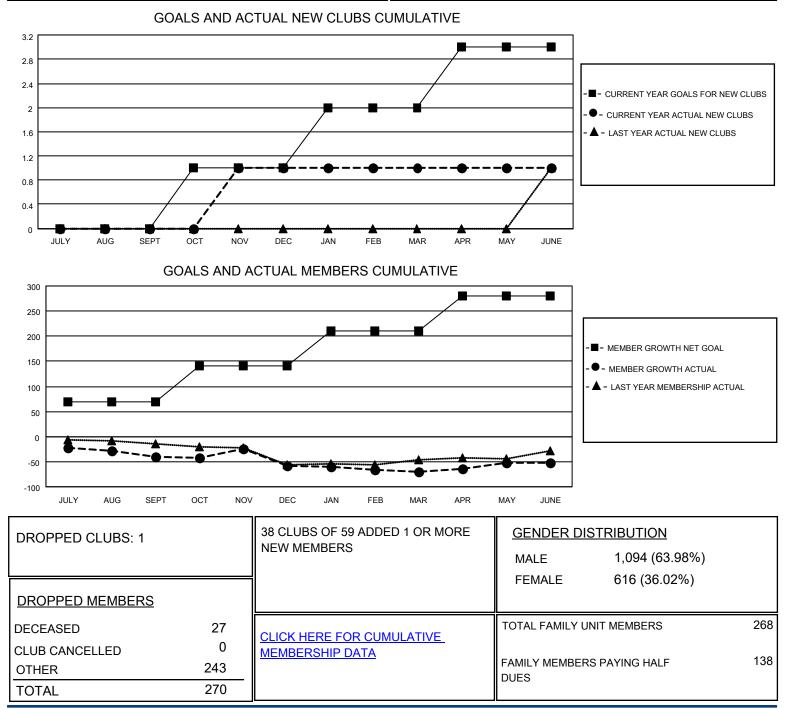

## LOCATION TEXAS

District 2 X1

Results as of: 6/30/2021

| Clubs                 |               |           |               | Members               |                         |                         |                                                    |
|-----------------------|---------------|-----------|---------------|-----------------------|-------------------------|-------------------------|----------------------------------------------------|
| RESULTS FOR 2020-2021 |               |           |               | RESULTS FOR 2020-2021 |                         |                         |                                                    |
| QUARTER               | NEW CLUB GOAL | NEW CLUBS | DROPPED CLUBS | QUARTER               | /BER GROWTH NET<br>GOAL | MEMBER GROWTH<br>ACTUAL | DROPPED<br>MEMBERS ACTUAL<br>(including transfers) |
| JULY/AUG/SEPT         | 0             | 0         | 0             | JULY/AUG/SEPT         | 70                      | 48                      | 84                                                 |
| OCT/NOV/DEC           | 1             | 1         | 1             | OCT/NOV/DEC           | 70                      | 57                      | 76                                                 |
| JAN/FEB/MAR           | 1             | 0         | 0             | JAN/FEB/MAR           | 70                      | 45                      | 53                                                 |
| APR/MAY/JUNE          | 1             | 0         | 0             | APR/MAY/JUNE          | 70                      | 84                      | 57                                                 |